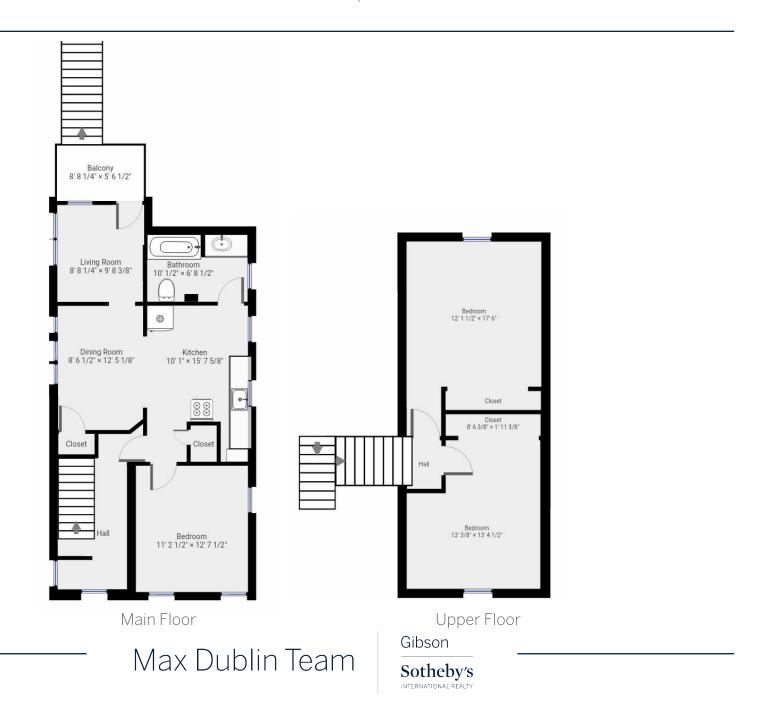

## 64 Marion Street | Unit 2

### A Tremendous Investment Opportunity

Fantastic 2-family nestled between the bustling Inman and Union Squares. Each unit offers updates that include newer windows, newer vinyl siding, updated heating systems in 2014, ample storage in the basement, driveway parking for 2 cars and good size fenced in yard. The first floor unit is a 2-bedroom with eat-in kitchen currently rented for \$1,900 through August 2022. The upstairs unit is a duplex on the second and third floor with 3-bedrooms, spacious kitchen and dining area and family room off the back. Currently rented for \$2,600 through August 2022. A multitude of flexible options for long term use as an owner occupied 2-family, tremendous investment potential with the urban growth of Union Square or could be a wonderful conversion to a single family. Each unit is rented out by the room but most are on leases through August 2022 and some are TAW.

#### **Property Details**

**Lot Size** 2,865 Sq. Ft.

 Unit 1
 2 Bedrooms | 1 Full Bath | 928 Sq. Ft.

 Unit 2
 3 Bedrooms | 1 Full Bath | 1,250 Sq. Ft.

**Taxes** \$9,935

Parking 2 Off-Street Parking Spaces

Outdoor Fenced Backyard