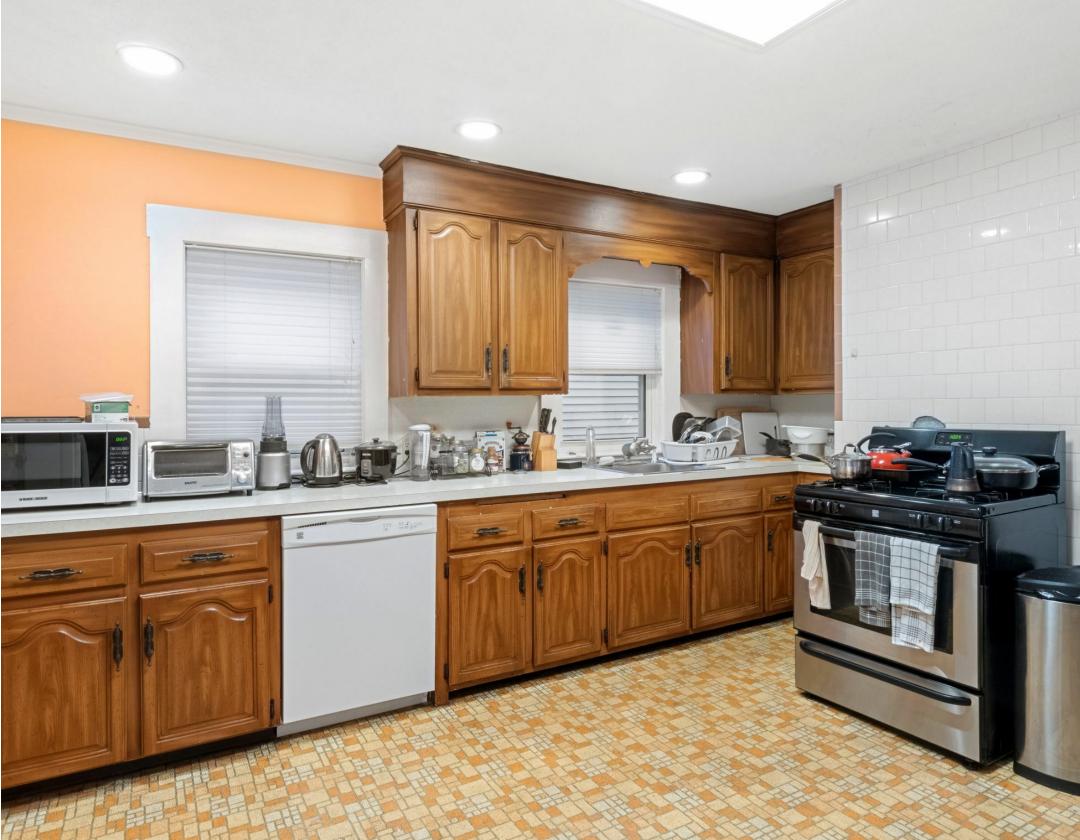

### A Tremendous Investment Opportunity

Fantastic 2-family nestled between the bustling Inman and Union Squares. Each unit offers updates that include newer windows, newer vinyl siding, updated heating systems in 2014, ample storage in the basement, driveway parking for 2 cars and good size fenced in yard. The first floor unit is a 2-bedroom with eat-in kitchen currently rented for \$1,900 through August 2022. The upstairs unit is a duplex on the second and third floor with 3-bedrooms, spacious kitchen and dining area and family room off the back. Currently rented for \$2,600 through August 2022. A multitude of flexible options for long term use as an owner occupied 2-family, tremendous investment potential with the urban growth of Union Square or could be a wonderful conversion to a single family. Each unit is rented out by the room but most are on leases through August 2022 and some are TAW.