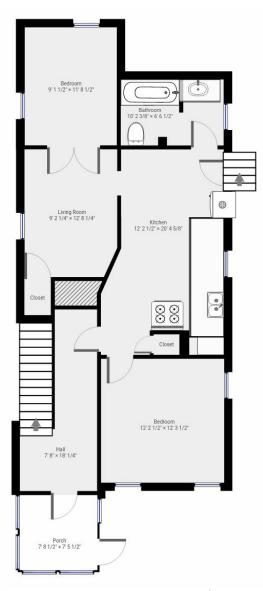

# 64 Marion Street | Unit 1

Max Dublin Team

### A Tremendous Investment Opportunity

Fantastic 2-family nestled between the bustling Inman and Union Squares. Each unit offers updates that include newer windows, newer vinyl siding, updated heating systems in 2014, ample storage in the basement, driveway parking for 2 cars and good size fenced in yard. The first floor unit is a 2-bedroom with eat-in kitchen currently rented for \$1,900 through August 2022. The upstairs unit is a duplex on the second and third floor with 3-bedrooms, spacious kitchen and dining area and family room off the back. Currently rented for \$2,600 through August 2022. A multitude of flexible options for long term use as an owner occupied 2-family, tremendous investment potential with the urban growth of Union Square or could be a wonderful conversion to a single family. Each unit is rented out by the room but most are on leases through August 2022 and some are TAW.

#### **Property Details**

**Lot Size** 2,865 Sq. Ft.

 Unit 1
 2 Bedrooms | 1 Full Bath | 928 Sq. Ft.

 Unit 2
 3 Bedrooms | 1 Full Bath | 1,250 Sq. Ft.

**Taxes** \$9,935

Parking 2 Off-Street Parking Spaces

Outdoor Fenced Backyard