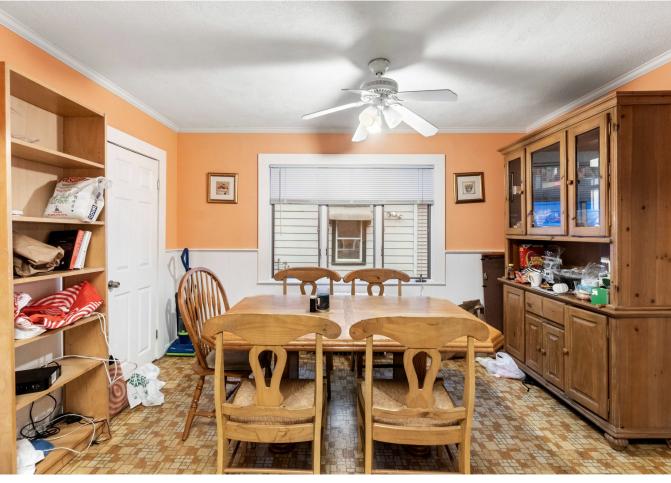

64 Marion Street Somerville, MA 02143

Max Dublin Team













### A Tremendous Investment Opportunity

Fantastic 2-family nestled between the bustling Inman and Union Squares. Each unit offers updates that include newer windows, newer vinyl siding, updated heating systems in 2014, ample storage in the basement, driveway parking for 2 cars and good size fenced in yard. The first floor unit is a 2-bedroom with eat-in kitchen currently rented for \$1,900 through August 2022. The upstairs unit is a duplex on the second and third floor with 3-bedrooms, spacious kitchen and dining area and family room off the back. Currently rented for \$2,600 through August 2022. A multitude of flexible options for long term use as an owner occupied 2-family, tremendous investment potential with the urban growth of Union Square or could be a wonderful conversion to a si