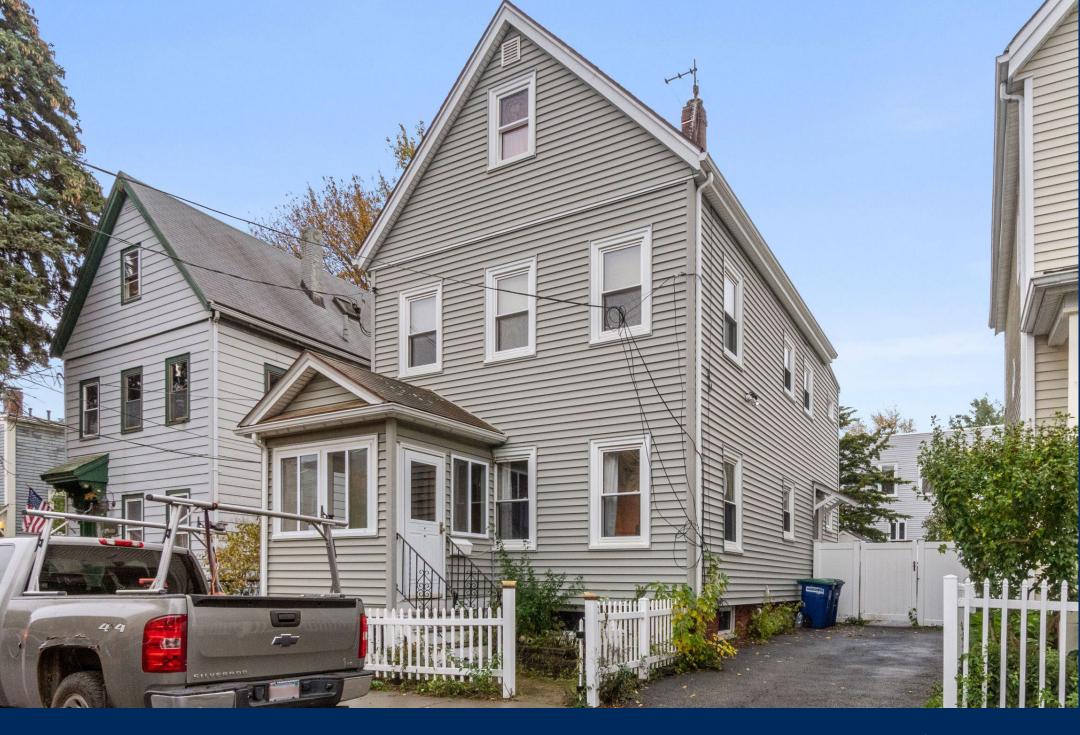

### A Tremendous Investment Opportunity

Fantastic 2-family nestled between the bustling Inman and Union Squares. Each unit offers updates that include newer windows, newer vinyl siding, updated heating systems in 2014, ample storage in the basement, driveway parking for 2 cars and good size fenced in yard. The first floor unit is a 2-bedroom with eat-in kitchen currently rented for \$1,900 through August 2022. The upstairs unit is a duplex on the second and third floor with 3-bedrooms, spacious kitchen and dining area and family room off the back. Currently rented for \$2,600 through August 2022. A multitude of flexible options for long term use as an owner occupied 2-family, tremendous investment potential with the urban growth of Union Square or could be a wonderful conversion to a single family. Each unit is rented out by the room but most are on leases through August 2022 and some are TAW.

## 64 Marion Street Somerville, MA

OFFERED AT \$1,050,000 www.64Marion.com

#### **Property Details**

**Lot Size** 2,865 Sq. Ft.

 Unit 1
 2 Bedrooms | 1 Full Bath | 928 Sq. Ft.

 Unit 2
 3 Bedrooms | 1 Full Bath | 1,250 Sq. Ft.

**Taxes** \$9,935

Parking 2 Off-Street Parking Spaces

Outdoor Fenced Backyard

Year Built 1920

**Roof** Asphalt/Fiberglass Shingles

Siding Vinyl

Max Dublin Exclusive Listing Agent 617.230.7615 Max.Dublin@GibsonSIR.com WWW.MAXDUBLIN.COM

Gibson Sotheby's International Realty 1008 Massachusetts Avenue Cambridge, MA 02138