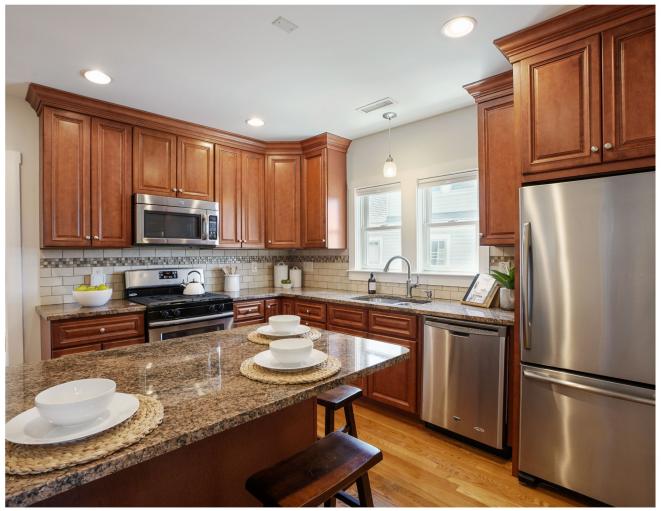

### Relax, entertain, and enjoy the best of Somerville

In a Spring unlike any other, Home seems to be more than a place - it is a stage set for a new act of life. This two-bedroom condo is your backdrop to the best of Somerville! Classic details appear from the first step onto the landing, with the glass panel door, intricate trim, built-in dining hutch and vintage chair rail. Sunshine streams through the surplus of windows and gleams off the hardwood floors. The layout of the living and dining rooms provides an optimal setting for entertaining, bolstered by the updated kitchen with a wealth of counter space and storage for the most enthusiastic chefs. Have your pick of relaxation spots from the warm West-facing sunroom off the private office to the rear deck with city views. A final surprise is exclusive use of the third floor attic, with ample potential for finished space. Diverse cuisines, renowned universities, local parks, and all the draws of Porter Square round out life on Craigie Street.