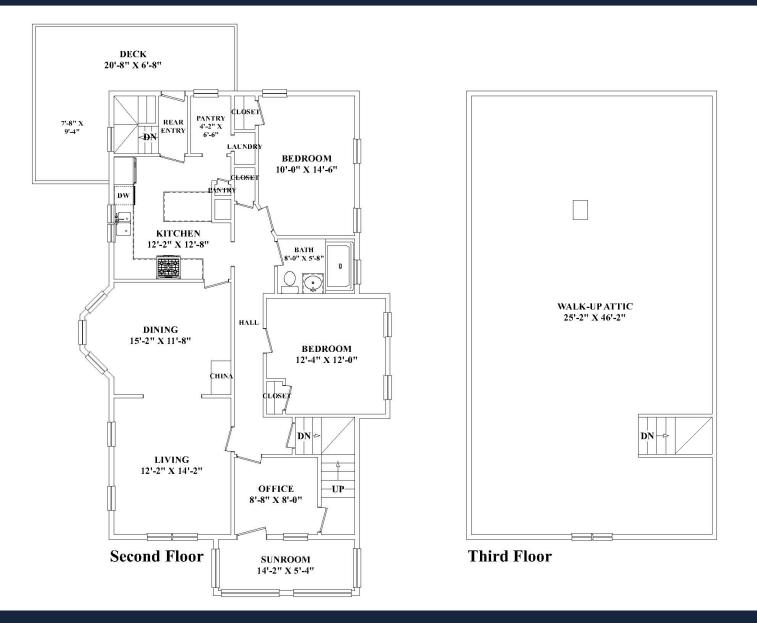

### Relax, entertain, and enjoy the best of Somerville

In a Spring unlike any other, Home seems to be more than a place - it is a stage set for a new act of life. This two-bedroom condo is your backdrop to the best of Somerville! Classic details appear from the first step onto the landing, with the glass panel door, intricate trim, built-in dining hutch and vintage chair rail. Sunshine streams through the surplus of windows and gleams off the hardwood floors. The layout of the living and dining rooms provides an optimal setting for entertaining, bolstered by the updated kitchen with a wealth of counter space and storage for the most enthusiastic chefs. Have your pick of relaxation spots from the warm West-facing sunroom off the private office to the rear deck with city views. A final surprise is exclusive use of the third floor attic, with ample potential for finished space. Diverse cuisines, renowned universities, local parks, and all the draws of Porter Square round out life on Craigie Street.

## **Property Details:**

- Condo Fee:
- Fee Includes:
- Beds:
- Baths:
- Living:
- Taxes:
- Parking:
- Outdoor:
- Year Built/Converted:
- Roof:
- Siding:
- Heating:
- Cooling:
- Hot Water:
- Forced Air Central rer: Natural Gas (2020) MAX DUBLIN